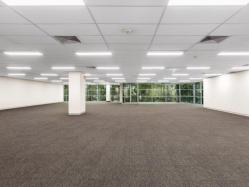

## Suite 203, 2 Burbank Place, NORWEST 2153

374sqm Refurbished Office + Huge Undercover Exclusive Balcony

- 374sqm office + huge balcony
- Directly opposite the lifts
- One of Norwest's best office buildings
- Walk to the lakeside restaurants
- Walk to the train and shopping centre

### Description

374sqm. office space - new carpet, paint & LED lights. Directly opposite the lifts, providing great exposure for business and easy for your clients to find you. The office also has a huge exclusive undercover balcony (staff break out area & informal meeting). Create your new corporate office in arguably one of Norwest's best non strata office buildings "BURBANK".