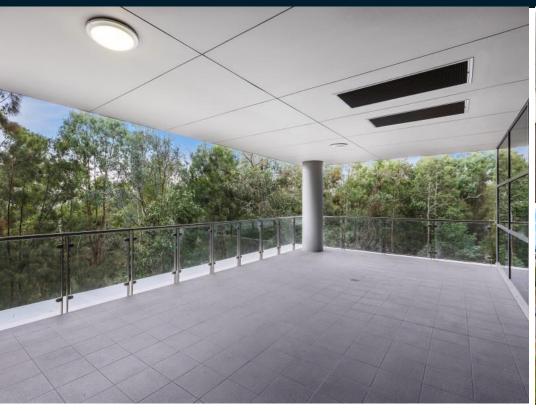

## Suite 203, 2 Burbank Place, NORWEST 2153

374sqm Refurbished Office + Huge Undercover Exclusive Balcony

- 374sqm office + huge balcony
- Directly opposite the lifts
- One of Norwest's best office buildings
- Walk to the lakeside restaurants
- Walk to the train and shopping centre

### Description

374sqm. office space - new carpet, paint & LED lights. Directly opposite the lifts, providing great exposure for business and easy for your clients to find you. The office also has a huge exclusive undercover balcony (staff break out area & informal meeting). Create your new corporate office in arguably one of Norwest's best non strata office buildings "BURBANK".