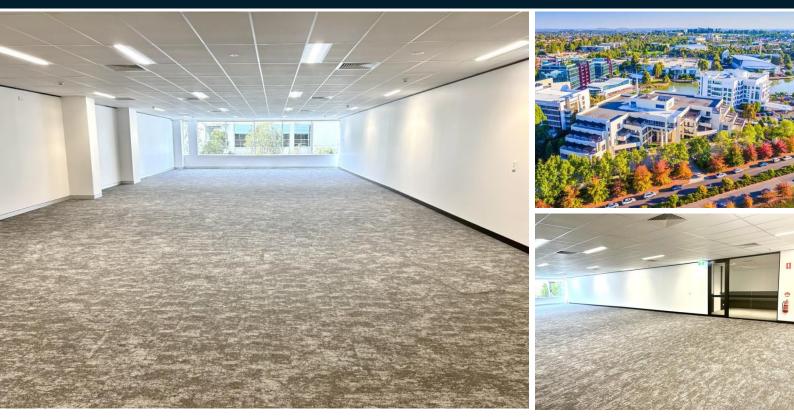

### Fully refurbished 214sqm office in "Norwest Quays" (Large corporates building)

- 214sqm. Fully refurbished office
- Not normally avail. in this building
- Large corporate office building
- Norwest Lakeside setting
- Walk to shops, train and restaurants

#### Location

Located in Norwest with all the amenities you require. Walk to cafes, lakeside restaurants, shopping centre, Esplanade waterfront restaurants, train station and bus stop. Streets away from hotels and golf course.

#### Description

Fully refurbished 214sqm office (new carpet, paint & lighting) – not normally available in this Corporate building generally reserved only for large occupiers. Design your new efficient office and enjoy all the benefits within walking distance of this office. Cars @ \$2,500 pa + GST