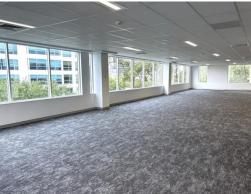

#### Description

Fully refurbished office space offering great exposure off the lift lobby and also offers access off ground floor lobby via stairs and lifts. New carpet, paint and lighting. This office has great natural light and overlooks the Norwest lake, waterfront restaurants and shopping centre. Create your new modern and efficient head office in this corporate, non strata office building, reserved for large office tenants only.

| Property Type:  | Office                          |
|-----------------|---------------------------------|
| Total Area m²:  | 418                             |
| Rent:           | \$175,560 pa net + GST          |
| Outgoings pa:   | Payable by tenant               |
| GST             | All prices are exclusive of GST |
| Parking Spaces: | 16                              |