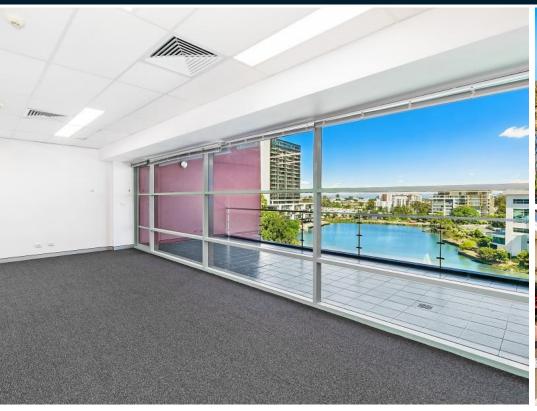

## Suite 505, 12 Century Circuit, NORWEST 2153

The Best Location With Amazing Views! 112sqm Office + Huge 27sqm Balcony

- Best view over the Norwest lake
- 4 x designated undercover car spaces
- Above Lakeside restaurants & cafes
- Next door to shopping centre
- Walk to train & Virgin Active Gym

### Description

Refurbished office with an impressive boardroom and entry lobby plus upgraded kitchen and office. This office suite has spectacular views of the lake and restaurant precinct from the balcony. Walking distance to "Esplanade" waterfront restaurants, Norwest Lakeside restaurants, shopping centre, train station as well as a great café onsite.