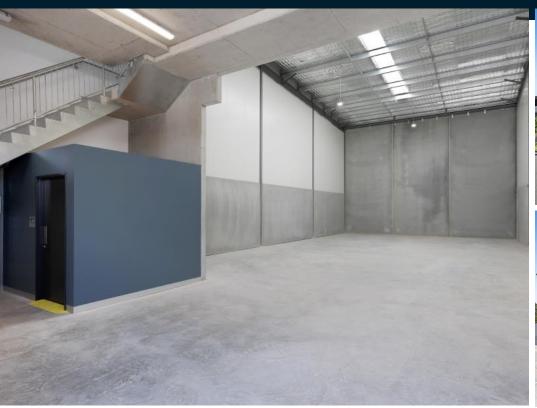

## Unit G15, 5 Money Close, ROUSE HILL 2155

New Industrial Unit - 239sqm. Massive 9m High Warehouse Clearance!

- Brand new unit!
- Invest or occupy NOW
- Expected net rental \$62,140 pa
- 169sqm warehouse + 70sqm A/C office
- Massive 9 metre height clearance

## Description

Rare opportunity to buy a brand new industrial unit located in a quality, high-end development built by Total Constructions (builders of The Rouse Hill Town Centre). 169sqm ground floor warehouse (massive 9m high clearance!) and 70sqm airconditioned office. Undercover loading (huge awning over roller door), street exposure, plenty of visitor and street parking. Occupy now or great investment at a very attractive price!