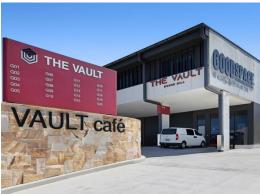

## Location

Moments from Windsor Road, on a quiet, wide road setting making it easy for truck access/deliveries and no traffic congestion to deal with.

Streets from Bunnings Hardware, The Australian Brewery, Rouse Hill Village Centre and lots of fast food outlets along with The Fiddler pub. Only 5 minutes drive to the M2 & M7 motorway.