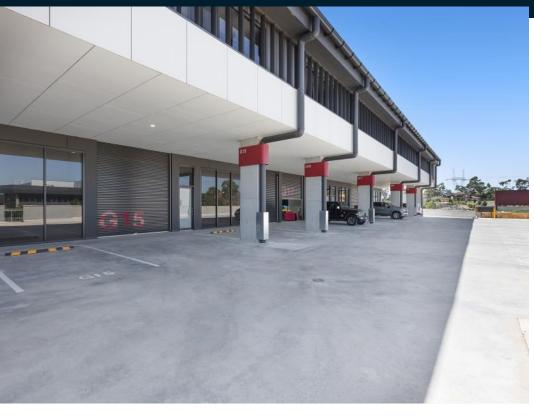

## Unit G15, 5 Money Close, ROUSE HILL 2155

239sqm - New Quality Development + Street Exposure + Massive 9m Clearance!

- Brand new development!
- Invest or occupy NOW
- 169sqm warehouse + 70sqm A/C office
- Massive 9 metre height clearance
- Onsite café + moments to M2/M7

## Description

A rare opportunity to purchase a brand new factory (ready to move in), located in a very attractive, high end development delivered by Total Constructions (builders of The Rouse Hill Town Centre). 169sqm ground floor warehouse (massive 9m high clearance!) and 70sqm airconditioned office. Undercover loading (huge awning over roller door), street exposure and plenty of visitor and street parking. Occupy now, or great investment at a very attractive price!