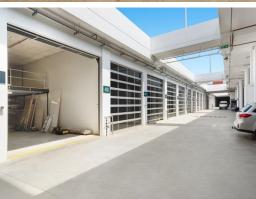

#### Location

Quick access to major roadways & streets to North Parramatta and James Ruse Drive. 5 minutes to the M2 and 10 minutes to the M4 motorway.

No bottle necks of traffic with multiple route options available. Plenty of visitor parking onsite plus unlimited street parking.

### Description

Great cost effective workshop or tradesman's unit. 56m2 modern high clearance warehouse with motorised glass panel roller door + 3 phase power. 32m2 mezzanine. Undercover loading, container drop off provisions, and concrete ceiling to keep stock cool all year round.