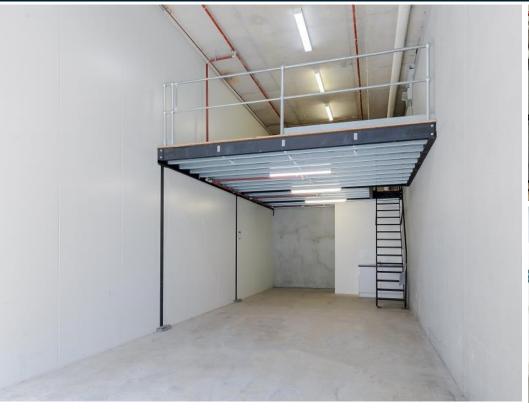

### 88SQM UNIT - NO BOND, NO OUTGOINGS, MONTHLY LEASE TERMS

- The best complex in North Rocks
- 56sqm high clearance warehouse
- 32sqm mezzanine
- No bond & monthly lease terms
- Workshop, tradies unit or storage

### Description

Great cost effective workshop or tradesman's unit. 56m2 modern high clearance warehouse with motorised glass panel roller door + 3 phase power. 32m2 mezzanine. Undercover loading, container drop off provisions, and concrete ceiling to keep stock cool all year round.