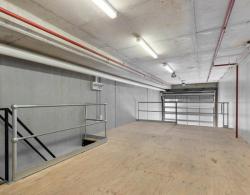

### 88SQM UNIT - NO BOND, NO OUTGOINGS, MONTHLY LEASE TERMS

- The best complex in North Rocks
- 56sqm high clearance warehouse
- 32sqm mezzanine
- No bond & monthly lease terms
- Workshop, tradies unit or storage

### Description

Great cost effective workshop or tradesman's unit. 56m2 modern high clearance warehouse with motorised glass panel roller door + 3 phase power. 32m2 mezzanine. Undercover loading, container drop off provisions, and concrete ceiling to keep stock cool all year round.