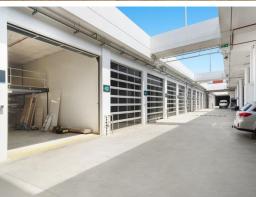

#### Location

Quick access to major roadways & streets to North Parramatta and James Ruse Drive. 5 minutes to the M2 and 10 minutes to the M4 motorway.

No bottle necks of traffic with multiple route options available. Plenty of visitor parking onsite plus unlimited street parking.

### Description

Great cost effective workshop or tradesman's unit. 56m2 modern high clearance warehouse with motorised glass panel roller door + 3 phase power. 32m2 mezzanine. Undercover loading, container drop off provisions, and concrete ceiling to keep stock cool all year round.