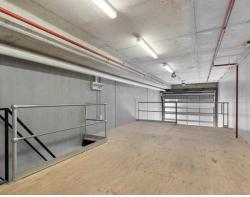

### 88SQM UNIT - NO BOND, NO OUTGOINGS, MONTHLY LEASE TERMS

- The best complex in North Rocks
- 56sqm high clearance warehouse
- 32sqm mezzanine
- No bond & monthly lease terms
- Workshop, tradies unit or storage

### Description

Great cost effective workshop or tradesman's unit. 56m2 modern high clearance warehouse with motorised glass panel roller door + 3 phase power. 32m2 mezzanine. Undercover loading, container drop off provisions, and concrete ceiling to keep stock cool all year round.