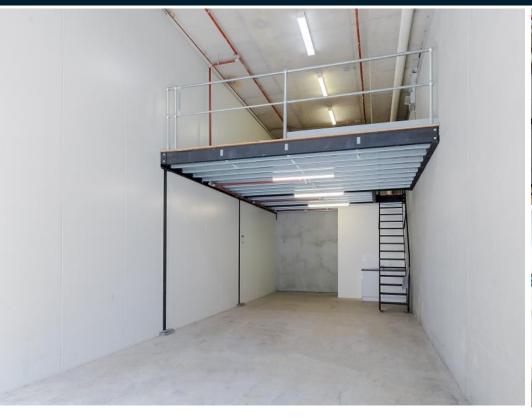

### 88SQM UNIT - NO BOND, NO OUTGOINGS, MONTHLY LEASE TERMS

- The best complex in North Rocks
- 56sqm high clearance warehouse
- 32sqm mezzanine
- No bond & monthly lease terms
- Workshop, tradies unit or storage

### Description

Great cost effective workshop or tradesman's unit. 56m2 modern high clearance warehouse with motorised glass panel roller door + 3 phase power. 32m2 mezzanine. Undercover loading, container drop off provisions, and concrete ceiling to keep stock cool all year round.