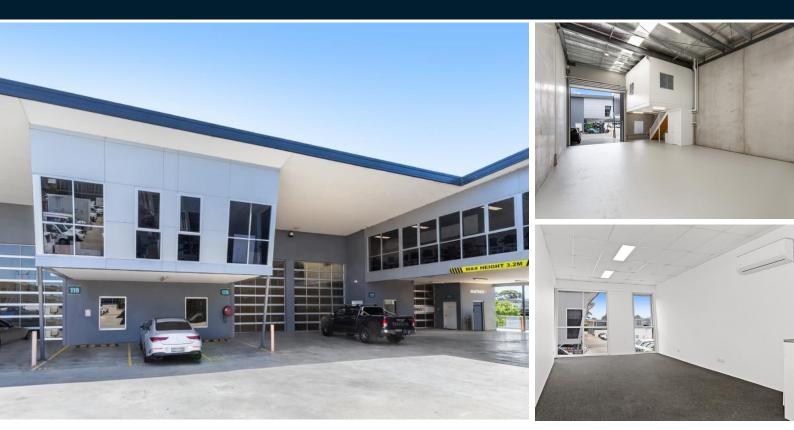

## Unit 120, 14 Loyalty Road, NORTH ROCKS 2151 177SQM UNIT – NO BOND, NO OUTGOINGS, MONTHLY LEASE TERMS

- The best complex in North Rocks
- 129sqm high clearance warehouse
- 48sqm A/C mezzanine office
- No bond & monthly lease terms
- Plenty of staff and visitor parking

#### Description

129sqm modern high clearance warehouse with motorised glass panel roller door. 48sqm air conditioned office with operable windows to allow fresh air and windows for viewing warehouse area.

#### Property Type: Industrial Office m<sup>2</sup>: 48 Warehouse m<sup>2</sup>: 129 Total Area m<sup>2</sup>: 177 Rent: \$4850 + GST Per Month **Outgoings pa:** N/A GST All prices are exclusive of GST **Parking Spaces:** 4 Contact: