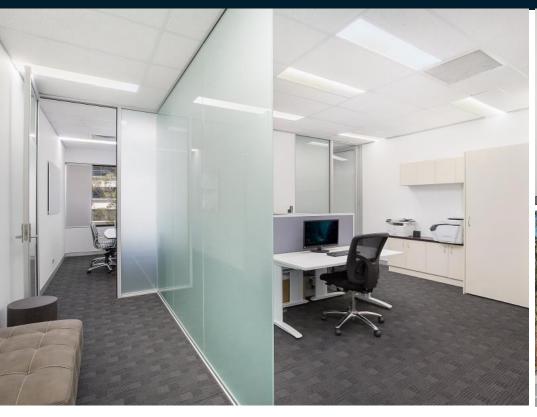

## Suite 310, 5 Celebration Drive, BELLA VISTA 2153

Modern fitted 50sqm office - furniture can stay - simply move in

- 50sqm fitted office + 2 car spaces
- Fully furnished (can be removed)
- Meeting room, 1 office + 3 workstations
- Café & restaurants onsite
- Across from Bella Vista Train Station

### Description

Well-designed, fully furnished office (furniture can remain or be removed). Great meeting room (accommodates 4 to 6 people), one executive office that can house internal meetings with clients and open plan office area with 3 workstations. Enclosed kitchenette, with a good sized fridge, plus cabinetry for utilities and storage. Save \$\$\$ on fitout costs, simply move in.