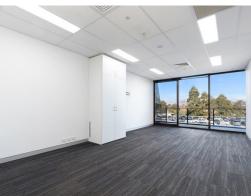

## Suite 227, 2-8 Brookhollow Avenue, NORWEST 2153

Fully refurbished 33sqm office with huge balcony in "ATLAS/ Virgin gym building"

- 33sqm office + huge balcony
- New carpet, LED lights and fresh paint
- Common meeting rooms onsite
- Business lounge & café/restaurant
- Virgin Gym onsite lots of parking

### Description

Rare opportunity with this fully refurbished office suite with new modern carpet tiles, new LED lighting and a fresh coat of paint. This unit has a huge exclusive balcony attached to it – great for staff breakout area or informal meetings with sliding door to allow fresh air into the office. Enclosed kitchenette which also houses the IT rack. The unit offers power and data points with NBN in the suite.