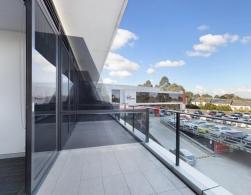

## Suite 227, 2-8 Brookhollow Avenue, NORWEST 2153

Fully refurbished 33sqm office with huge balcony in "ATLAS/ Virgin gym building"

- 33sqm office + huge balcony
- New carpet, LED lights and fresh paint
- Common meeting rooms onsite
- Business lounge & café/restaurant
- Virgin Gym onsite lots of parking

### Description

Rare opportunity with this fully refurbished office suite with new modern carpet tiles, new LED lighting and a fresh coat of paint. This unit has a huge exclusive balcony attached to it – great for staff breakout area or informal meetings with sliding door to allow fresh air into the office. Enclosed kitchenette which also houses the IT rack. The unit offers power and data points with NBN in the suite.