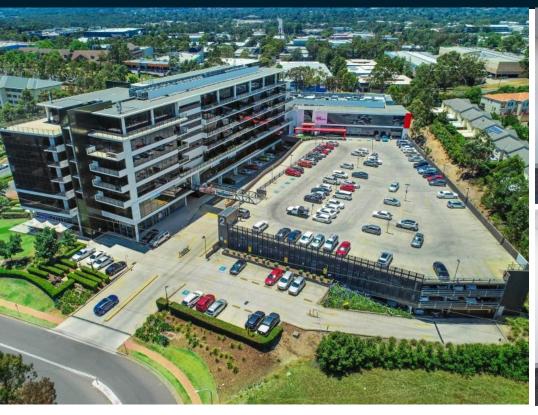

## Suite 227, 2-8 Brookhollow Avenue, NORWEST 2153

Fully refurbished 33sqm office with huge balcony in "ATLAS/ Virgin gym building"

- 33sqm office + huge balcony
- New carpet, LED lights and fresh paint
- Common meeting rooms onsite
- Business lounge & café/restaurant
- Virgin Gym onsite lots of parking

#### Location

Avoid the traffic being at the entry site of Norwest Business Park where the Virgin Active Gym & Coffee Club café/restaurant is located. Across the road from Rydges Hotel and a quick walk to Serviced Apartments, Norwest train station, bus stop, Marketown Shopping Centre and the Lakeside restaurants.