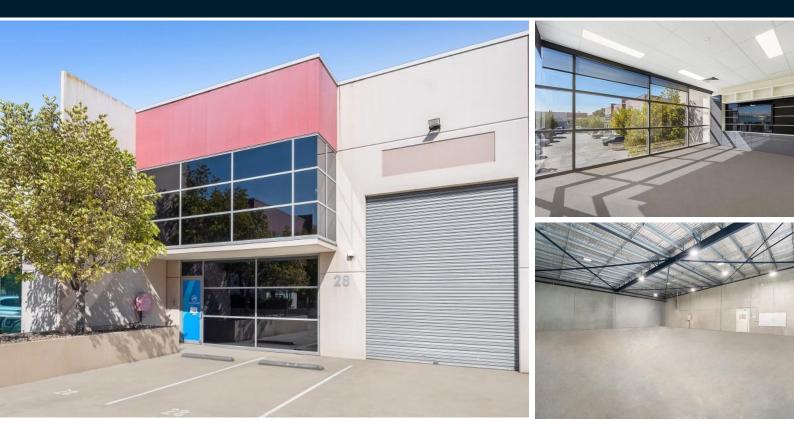

# Unit 27 & 28, 5 Gladstone Road, CASTLE HILL 2154

524sqm Office/Warehouse (flexible office/tech/showroom) + Bonus 30sqm Mezz.

- Impressive modern office/warehouse
- Flexible-office/showroom/warehouse/tech
- 288sqm high clearance warehouse- Unit 27
- 236sqm office/ warehouse/ tech Unit 28
- Bonus 30sqm A/C office + 14 car spaces

# Description

524sqm GLA + bonus 30sqm. Combined office/tech and warehouse space in one of the best industrial complexes in Castle Hill. Unit 27 - 288sqm high clearance warehouse. Unit 28 - 236sqm provides a flexible layout of 144sqm on the ground floor, with warehouse, office/showroom/tech space. Level 1 has a 91sqm of quality A/C office space with boardroom, directors office and open plan area for workstations. Additional bonus 30sqm A/C open office area.