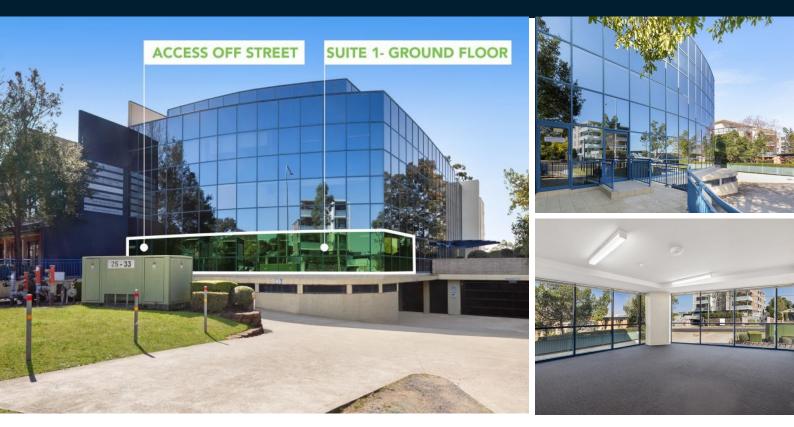

## Suite 1, 25-33 Old Northern Road, Baulkham Hills 2153 SUPERB LOCATION – GROUND FLOOR FITTED OUT OFFICE

- 128sqm ground floor office
- Save thousands on fitout
- Includes office and meeting room
- Walk to shops, restaurants & bus
- Minutes to M2 and M7

### Location

Superbly located on Old Northern Road, directly opposite Grove Square Shopping Centre, with a great variety of restaurants, cafes and shopping. Anytime Fitness & Pubs within 100metres. Regular bus services at your door and a minutes drive to Old Windsor Road, M2 & M7.

### Description

128sqm air-conditioned ground floor corner office, with floor to ceiling glass and plenty of natural light. Save \$30,000+ on fitout, with boardroom off reception, large directors office and large open plan area.

24/7 access with 4 secure car spaces plus visitor parking. Great location with everything you desire at your door step.

| Property Type:              | Office                                                                                     |
|-----------------------------|--------------------------------------------------------------------------------------------|
| Total Area m <sup>2</sup> : | 128                                                                                        |
| Rent:                       | \$39,900 + O/G + GST                                                                       |
| Outgoings pa:               | Payable by tenant                                                                          |
| GST                         | All prices are exclusive of GST                                                            |
| Parking Spaces:             | 4                                                                                          |
| Contact:                    | Julian Shankland<br>0447 850 414<br>julian@partnercom.com.au<br>David Brae<br>0478 166 118 |
|                             | 0478 166 118<br>david@partnercom.com.au                                                    |