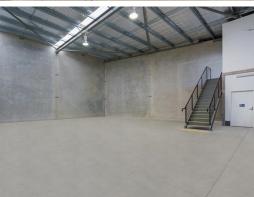

The warehouse has a large motorised roller door offering high-clearance clear-span space - excellent cubic capacity storage. Wide driveways and 2 entry/exit points - excellent and stress free for deliveries.