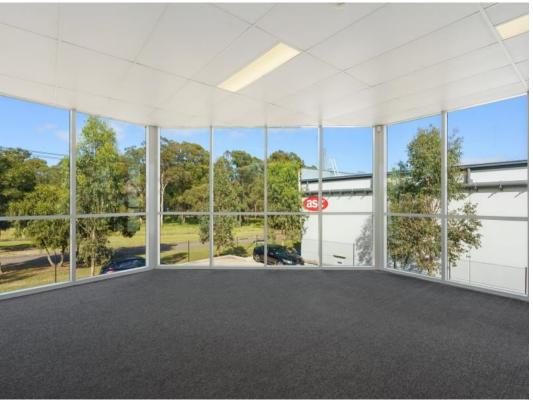

## Description

Arguably one of the best office/warehouse developments in Rouse Hill. Level 1 - 48sqm corner office with two walls of floor to ceiling glass, bright, modern, A/C, open plan with new roller blinds + paint.