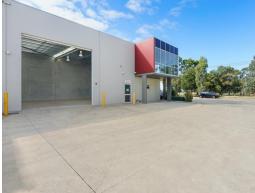

The warehouse has a large motorised roller door offering high-clearance clear-span space - excellent cubic capacity storage. Wide driveways and 2 entry/exit points - excellent and stress free for deliveries.