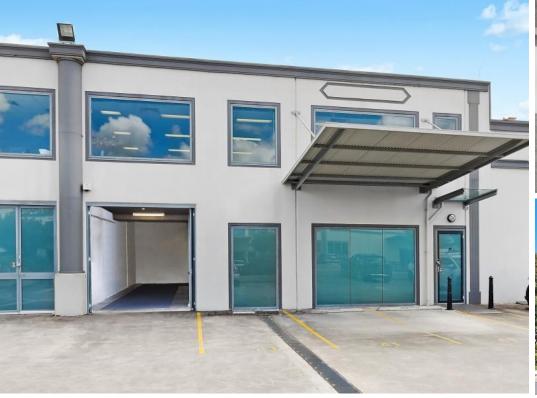

### 257sqm UNIT IN MODERN COMPLEX - LOADS OF ONSITE & STREET PARKING

- The best complex in Castle Hill
- 169sqm high clearance warehouse
- 88sqm light filled & A/C office
- Kitchen & bathroom on both floors
- Plenty of staff & visitor parking

#### Description

Modern high clearance warehouse, arguably in the best complex the Castle Hill Trading Zone has to offer. Glazed window frontage allows plenty of natural light with a leafy outlook and private feel with wide driveways and well distanced set back from opposite units.

Great parking onsite, café next door and unlimited street parking out the front. Easy access to M2 and Norwest and metro station makes this property in high demand.

| Property Type:              | Industrial                      |
|-----------------------------|---------------------------------|
| Office m <sup>2</sup> :     | 88                              |
| Warehouse m <sup>2</sup> :  | 169                             |
| Total Area m <sup>2</sup> : | 257                             |
| Rent:                       | \$65,500 net + outgoings + GST  |
| Outgoings pa:               | Payable by tenant               |
| GST                         | All prices are exclusive of GST |
| Parking Spaces:             | 6                               |
| Contact:                    |                                 |