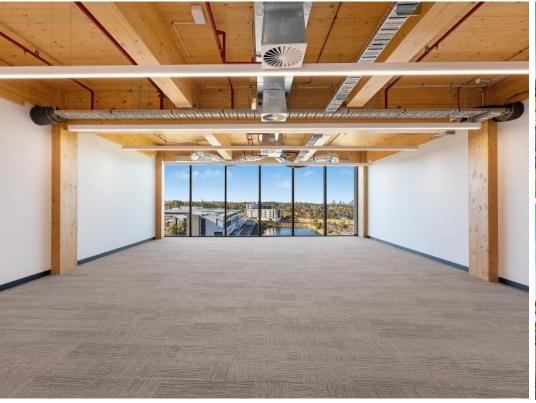

## Description

Top floor, brand new office / medical suite in "The Bond" – Australia's first cross laminated, timber engineered commercial building. Enjoy expansive views with full height performance glass allowing natural light into your suite.

Example fitout plan seen in photos to demonstrate what can fit in this space - of course you can design specific to your requirements.

| Troperty Type:  | Office                          |
|-----------------|---------------------------------|
| Total Area m²:  | 100                             |
| Rent:           | \$45,000 pa net rental + GST    |
| Outgoings pa:   | Payable by tenant               |
| GST             | All prices are exclusive of GST |
| Parking Spaces: | 3                               |
| Contact         |                                 |