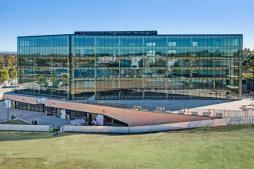

## Description

Top floor, brand new office / medical suite in "The Bond" – Australia's first cross laminated, timber engineered commercial building. Enjoy expansive views with full height performance glass allowing natural light into your suite.