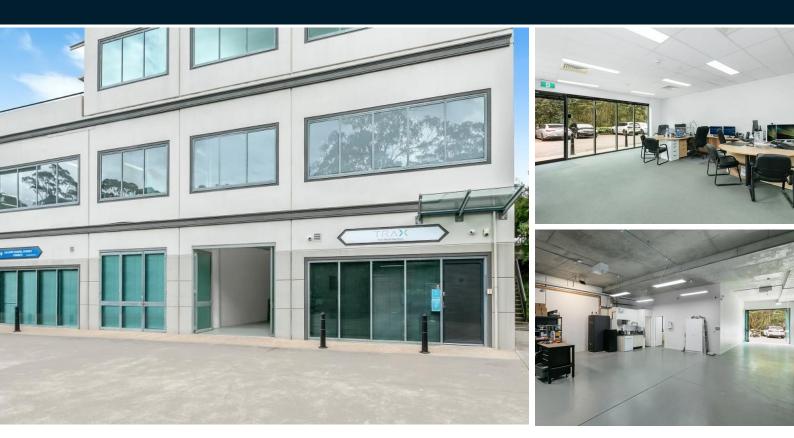

### Description

Rare opportunity to secure a warehouse, with tranquil bushland outlook, in one of the best complexes Castle Hill has to offer. 112sqm warehouse, with 52sqm air conditioned office on the same level – no stairs to contend with.

This fantastic single level unit would be ideal for office users needing storage, showroom or tech space. Freshly painted, LED lighting throughout, plenty of natural light and car parking at your front door. This is a must to inspect!

| Property Type:              | Industrial                      |
|-----------------------------|---------------------------------|
| Office m <sup>2</sup> :     | 52                              |
| Warehouse m <sup>2</sup> :  | 112                             |
| Total Area m <sup>2</sup> : | 164                             |
| Rent:                       | \$42,000pa + outgoings + GST    |
| Outgoings pa:               | Payable by tenant               |
| GST                         | All prices are exclusive of GST |
| Parking Spaces:             | 4                               |
| <b>•</b> • •                |                                 |