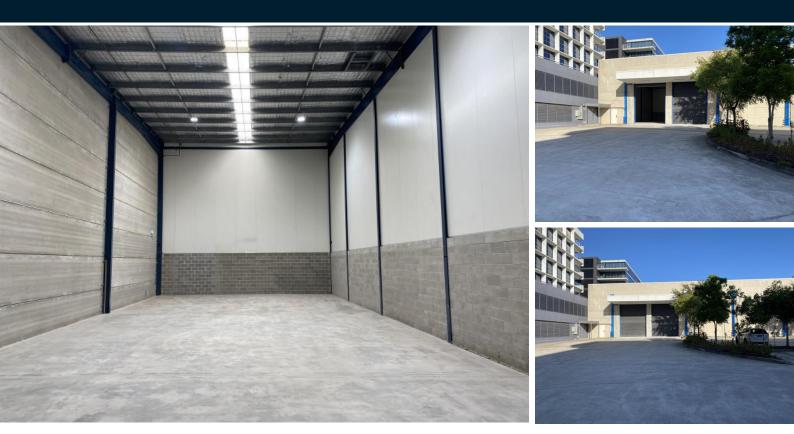

### Great 251sqm Warehouse For Lease (No Office In Warehouse)

- 251sqm warehouse only for lease
- High clearance (up to 8 metres)
- Motorised roller door
- Parking at door
- Streets to M2 / M7 / Castle Hill

#### Description

Warehouse space offering high clearance, clear span storage with good delivery access. Internal clearance up to 8m with a high clearance motorised roller door. This complex offers easy wide access for both 20 & 40 foot container delivery and parking at the front door. Short stroll to cafes and restaurants