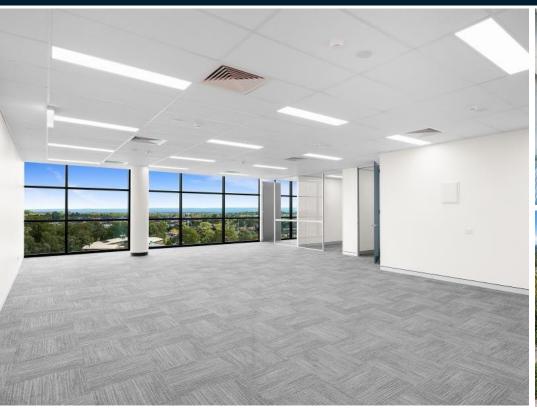

## Suite 508, 7-9 Irvine Place, BELLA VISTA 2153

New 152sqm office - RARE in this high-end corporate building!

- Really Impress your clients & staff
- High-end non strata corporate building
- Normally, smallest available is 500sqm
- Floor to ceiling glass, natural light
- Upmarket restaurant onsite

### Description

High end (non-strata) office development, normally only available to major corporates 500sqm to 2,000sqm. Owner has provided smaller high end office suites, with floor to ceiling double glazed windows - allowing great outlook & loads of natural light.