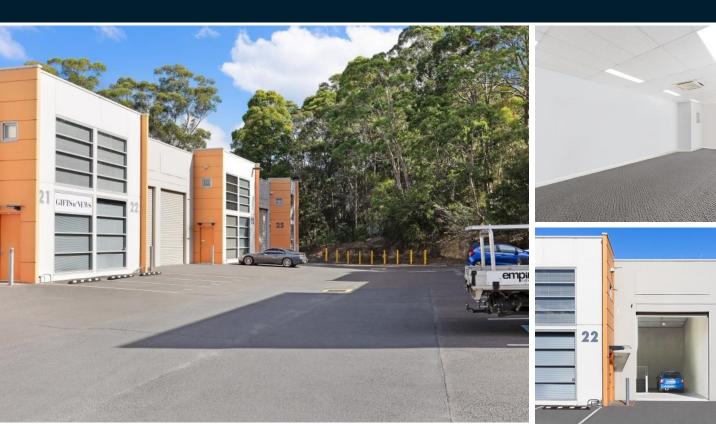

# Unit 22, 252 New Line Road, DURAL 2158

Modern warehouse in the heart of Dural !

- Tranquil location with leafy outlook
- Wide driveways with great truck access
- Walk to cafes, restaurants & golf rang
- Light filled, A/C office + boardroom
- Motorised roller door high clearance

## Location

Located in the heart of the Dural Business Park. Be surrounded by long standing, blue chip tenancies such as Repco, Autobarn and Petstock. Bunnings next door, plus cafes, restaurants and a golf driving range, all within walking distance. Close proximity to Castle Hill, Pennant Hills Road, Old Windsor Road and M2/M7.

## Description

This modern property is sure to impress. Be greeted with an executive style boardroom upon entry and great sized warehouse. Upstairs is a modern air-conditioned office, with floor to ceiling glazing allowing plenty of natural light. Great truck access and plenty of on-site parking.

135sqm Warehouse + 44sqm Office + 2 car spaces (26sqm) = Total 205sqm