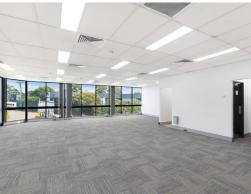

### Description

Prime street exposure, located in a well maintained industrial development with onsite 24/7 Fitness Gym & Kennards Hire. Fully refurbished office with three walls of floor to ceiling reflective glazing. The warehouse has 7 metre high clearance. Plenty of parking available + wide driveways for easy truck access.