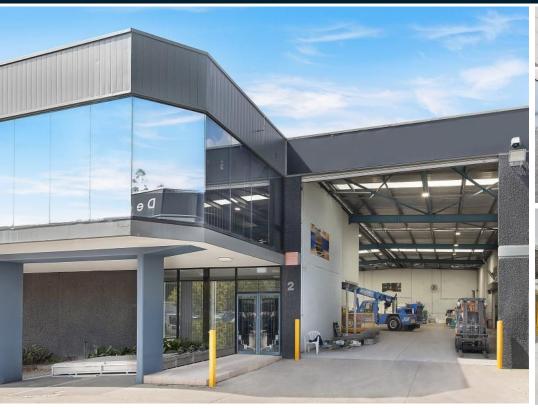

## 829SQM REFURBISHED INDUSTRIAL UNIT WITH EXPOSURE

- 161sqm office + 668sqm warehouse
- Up to 7 metre high clearance
- Street exposure
- Plenty of onsite parking
- Easy truck access

#### Location

Two streets from M2 & M7 Motorway offering a great central location. One street off Old Windsor Rd which joins James Ruse Drive and Cumberland Highway (connects to the M4 Motorway)

### Description

Prime street exposure, located in a well maintained industrial development with onsite 24/7 Fitness Gym & Kennards Hire. Fully refurbished office with three walls of floor to ceiling reflective glazing. The warehouse has 7 metre high clearance. Plenty of parking available + wide driveways for easy truck access.