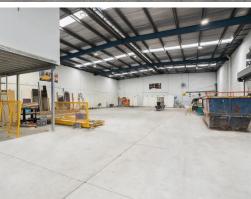

### Description

Prime street exposure, located in a well maintained industrial development with onsite 24/7 Fitness Gym & Kennards Hire. Fully refurbished office with three walls of floor to ceiling reflective glazing. The warehouse has 7 metre high clearance. Plenty of parking available + wide driveways for easy truck access.