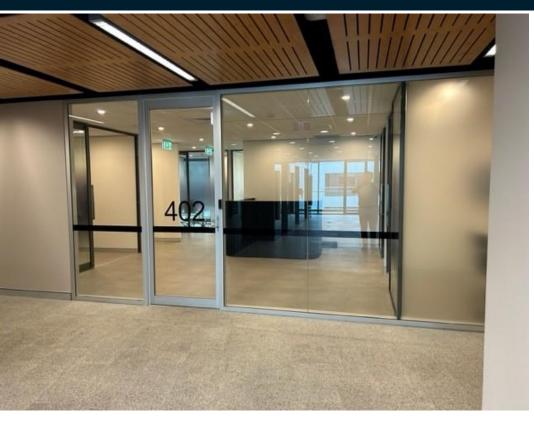

### Description

Located on the impressive, upmarket top floor (only 5 large tenants).

Entrance is straight off lift lobby with impressive reception area, boardroom and additional meeting rooms/offices. Showroom area off reception or can be used for more office space. Staff kitchen/break out area, large open plan area and executive offices, with full height glass windows offering pleasant district views. Will impress clients and staff.