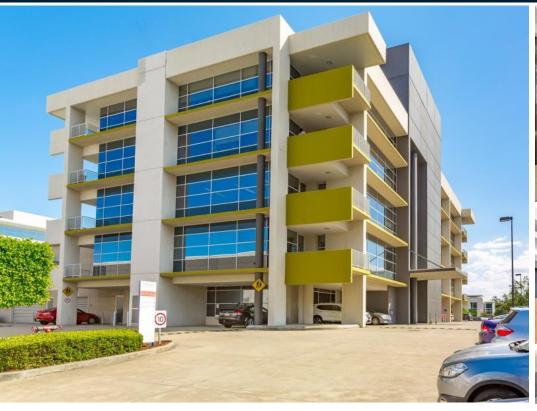

### **CORNER SUITE WITH FITOUT**

- Corner suite with loads of light
- · Plenty of visitor and staff parking
- Café onsite
- Walk to Norwest Train Station
- Shopping centre & Lakeside restaurants
- Existing fitout can remain

#### Location

Located in the world class Norwest Business Park with easy access onto the M2 & M7 motorway. Walk to bus stop and train station. Cafes, Restaurants, Shopping Centre, Gyms & Hotels close by.

### Description

Corner suite offering two walls of windows with plenty of natural light streaming into the office. Two under cover balconies - great for staff breakout area.

Additional parking available - parking 1 car per 25sqm.