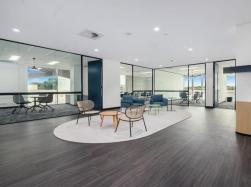

### Description

Level 3 suite is 1,206sqm. Modern fitout with kitchen breakout area, extending out onto large exclusive balcony. Professional entry lobby with boardroom and meeting room.

Level 1 suite is 1,477sqm (can be split 684 and 794sqm).