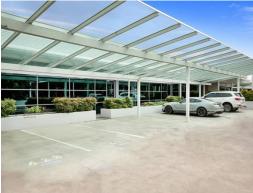

### 71sqm Office With Fitout

- 3 undercover car spaces
- Park at your door
- Cafes & opposite Bella Vista Hotel
- Walk to train station

#### Description

Great 71sqm office with a fitout that includes an open plan office area and 2 offices. Clients can drive up the office and walk straight into the office. Easy access during and outside of business hours, for clients to visit you or for any deliveries you may receive.