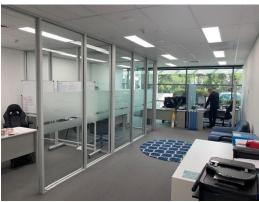

### 71sqm Office With Fitout

- 3 undercover car spaces
- Park at your door
- Cafes & opposite Bella Vista Hotel
- Walk to train station

#### Description

Great 71sqm office with a fitout that includes an open plan office area and 2 offices. Clients can drive up the office and walk straight into the office. Easy access during and outside of business hours, for clients to visit you or for any deliveries you may receive.