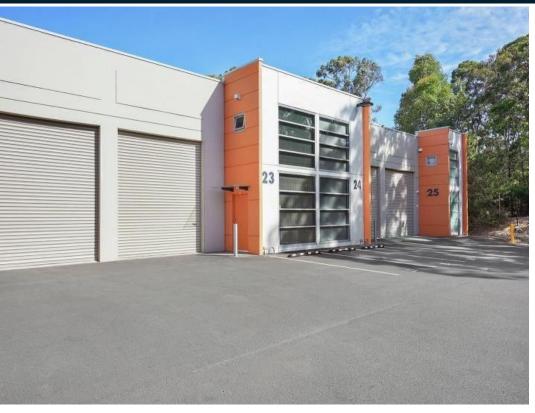

## Unit 23, 252 New Line Road, DURAL 2158

## Modern warehouse in the heart of Dural!

- Tranquil location with leafy outlook
- Wide driveways with great truck access
- Walk to cafes, restaurants & golf range
- Light filled, A/C office + boardroom
- Motorised roller door high clearance

#### Location

Located in the heart of the Dural Business Park. Be surrounded by long standing, blue chip tenancies such as Repco, Autobarn and Petstock. Bunnings next door, plus cafes, restaurants and a golf driving range, all within walking distance. Close proximity to Castle Hill, Pennant Hills Road, Old Windsor Road and M2/M7.

### Description

This modern property is sure to impress. Be greeted with an executive style boardroom upon entry and great sized warehouse. Upstairs is a modern air-conditioned office, with floor to ceiling glazing allowing plenty of natural light. Great truck access and plenty of on-site parking.