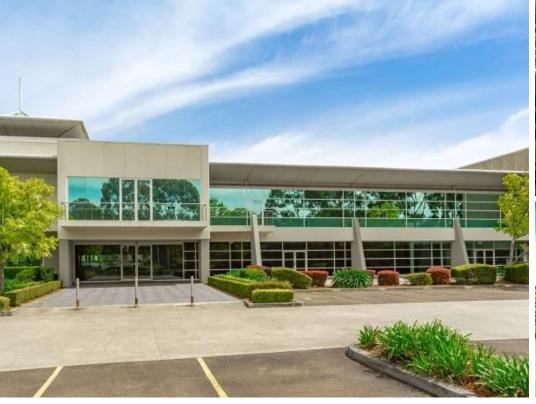

## 2 Solent Circuit, NORWEST 2153

Fantastic Exposure on main road + Signage + 125 car spaces!

- Fantastic Exposure on main road
- Signage available
- 125 designated car spaces out front
- Café on site & low outgoings
- Walk to Norwest train, bus out front
- Walk to Lakeside restaurants & shops

#### Location

Located in the world class Norwest Business Park with easy access onto the M2 & M7 motorway. 300m walk to train station & bus stop out front. Cafes, Restaurants, Shopping Centre, Gyms & Hotels close by.

### Description

Expose your business on the main road of Norwest Business Park with signage available. Set over two levels with loads of natural light. Design a new stylish & efficient office/showroom.