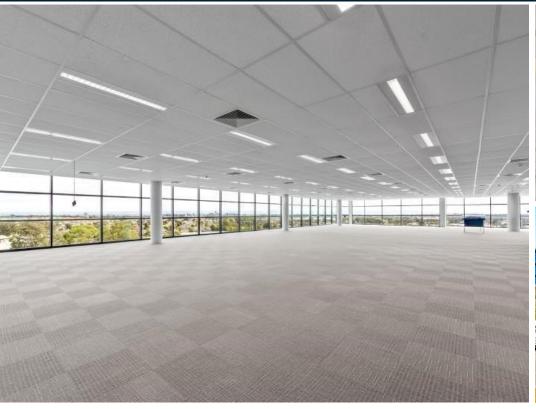

## Suite 4A, 7-9 Irvine Place, BELLA VISTA 2153

Top floor with 3 walls of glass + 180 degree views!

- Join BBraun & Holcim to name a few
- Open plan with full height glass walls
- Café on site. Outdoor break out areas
- Walk to Bella Vista Hotel

### Description

Top floor with amazing 180 degree views and a huge undercover balcony. Floor plate 2,772 sqm can be tailored to suit your size requirement.

Design a stylish & efficient office. Enjoy the benefits in this world class Norwest Business Park with great staff amenities and accessible to all of Sydney. Woolworths Head Office is only 200m away.